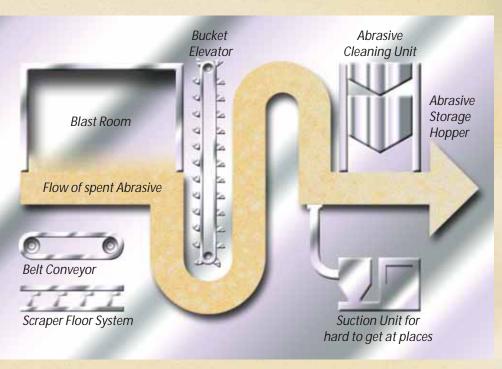

## You can mix & match Munkebo Recovery Systems

As one item of equipment will rarely make a complete system, all Munkebo units are designed to complement each other.