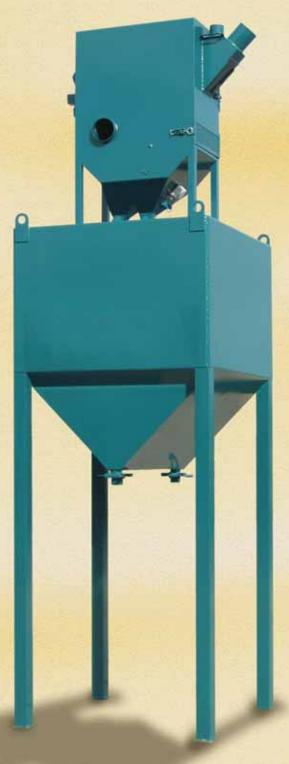

The Munkebo multiple type abrasive cleaning units have been designed and built to clean the various reusable abrasive types in the market

Abrasive Cleaning Systems

## MB-ACU-2

The Munkebo multiple type abrasive cleaning units have been designed and built to clean the various reusable abrasive types in the market. The standard Munkebo cleaning unit is a high production unit with a capacity of up to 30 tonnes/hour total throughput, producing high quality reusable abrasive through a system of screening and air wash separation.

Although the unit is suitable for all known reusable abrasives, it is easy to operate. It features manually adjustable controls for recovery rate and ventilation air flow for the air wash system, to determine the throughput and degree of cleaning/ extraction required.