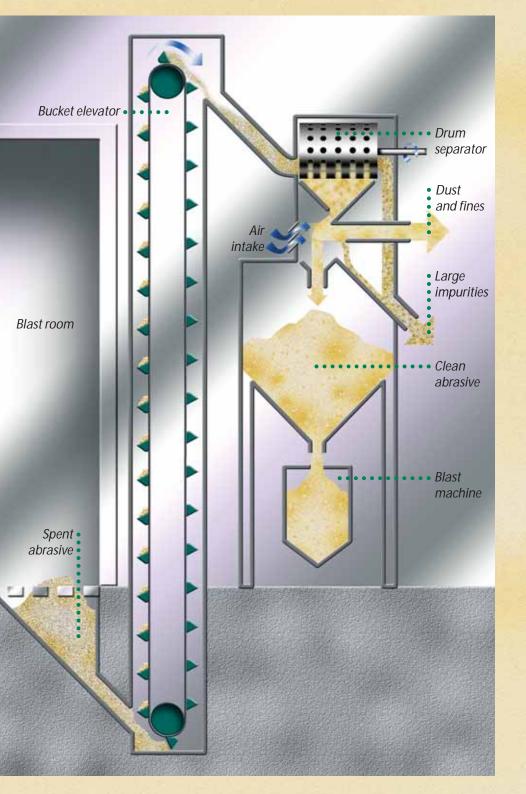

The Munkebo Recovery System for fixed installations

## Abrasive Recovery implies Economic Recovery

Not only larger debris but also fines and dust must be separated to guarantee clean and reusable abrasive media The ever increasing disposal costs for expendable abrasive favour more than ever the use of reusable blasting media combined with equipment that can effectively remove all types of impurities, fines and dust before reuse.

Once adjusted to the actual type of abrasive the system requires minimal attention and maintenance.

All coarse contaminations such as broken glass, welding rods, rust and paint flakes etc. as well as all fines are removed together with the dust, leaving well cleaned abrasive media for reuse.

The Munkebo multiple type abrasive cleaning units are ideal for all operations where the abrasive media can be recovered after blasting. The exception is wet material, which cannot be processed.

The cleaning unit requires a ventilation airflow, which either can be taken from the room ventilation or ideally from a separate dust collector, designed for this application, as the dust load can be excessive.